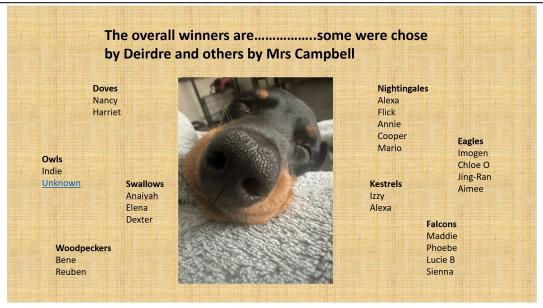

An email confirming the new date will be sent next week.

Well done to all the winners of the Diddle's day design a jumper competition.

There were some absolutely fantastic designs and the ones with the dog biscuits attached were absolute genius!

The winners will have the opportunity to take Diddles for a walk around the field when she next visits.